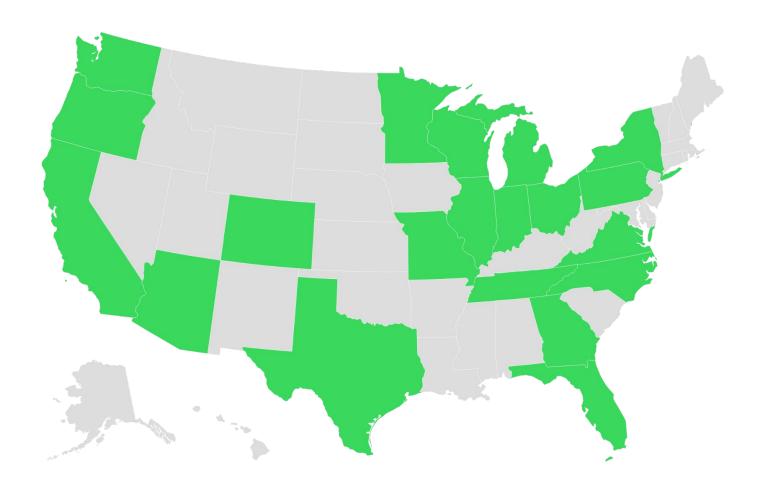

# The Small Business Index currently tracks monthly employment and revenue in 20 US states

Note: Sector-level data is only available nationally, not by state or region.

- Arizona
- California
- Colorado
- Florida
- Georgia
- Illinois
- Indiana
- Michigan
- Minnesota
- Missouri
- New York
- North Carolina
- Ohio
- Oregon
- Pennsylvania
- Tennessee
- Texas
- Virginia
- Washington
- Wisconsin