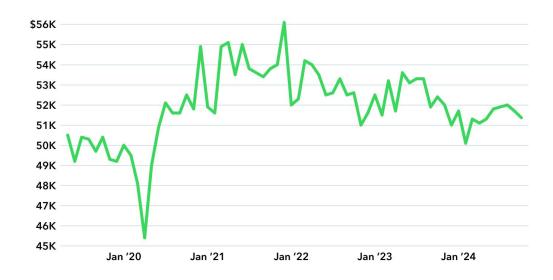

## Average monthly revenue

**\$51,370** in October 2024 (per business)

**-\$280** vs September 2024 (-0.56%)

#### Revenue

Seasonally adjusted and adjusted for inflation, average small business revenue remains above pre-pandemic levels, but has trended downward from a peak of \$56k in December 2021. Despite recent monthly declines in September and October 2024, the overall trend so far this year has been mostly positive.