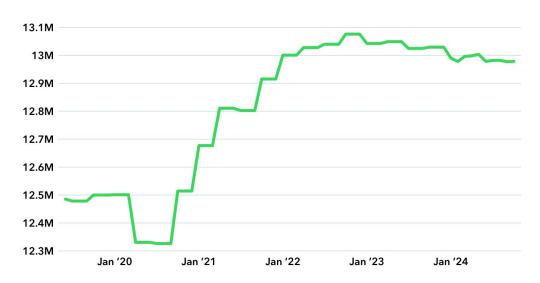

### Total monthly employment 👛

**12,978,300** jobs in October 2024 (all businesses)

**+1,000** jobs vs September 2024 (+0.01%)

#### **Employment**

Seasonally adjusted small business employment remains above pre-pandemic levels but has trended downward since January 2023, when interest rates rose above 4%. At the same time, data from the US Bureau of Labor Statistics shows overall employment has been rising, which indicates jobs have been moving from small businesses to larger businesses.